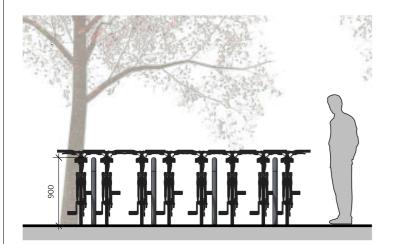

## Bike Storage







Cross Section A-A



Ground Floor Plan



## PLEASE NOTE:

Copyright of this drawing is reserved by BRH Architecture and Engineering.

All construction methods, materials, installations to be in accordance with all building regulations and codes of practice at the time of construction.

All sub-contractors are ultimately responsible for ensuring compliance with regulations within their

The user of this drawing shall cross-check dimensions shown on this drawing with relevant dimensions shown on other drawings issued by BRH Architecture and Engineering and by other design consultants relevant to the project prior to any fabrication or construction on site. All errors, omissions and discovered inconsistencies to be reported to the BRH Architecture and Engineering

All trades to check d