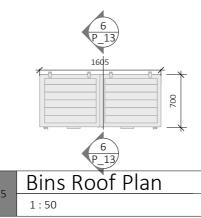

## Bin Storage

Bins Front Elevation

Cross Section B-B

| -   |                     |  |          |    |
|-----|---------------------|--|----------|----|
|     |                     |  |          |    |
| 1   | Issued For Planning |  | 01/02/21 | JP |
| RFV | DETAIL              |  | DATE     | BY |