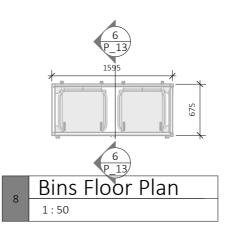

## Bin Storage

Bins Front Elevation

Cross Section B-B

| -   |                     |  |          |    |
|-----|---------------------|--|----------|----|
|     |                     |  |          |    |
| 1   | Issued For Planning |  | 01/02/21 | JP |
| RFV | DETAIL              |  | DATE     | BY |