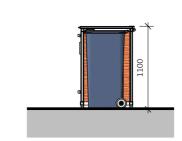

## Bin Storage

Bins Front Elevation

Cross Section B-B

| -   |                     |  |          |    |
|-----|---------------------|--|----------|----|
|     |                     |  |          |    |
| 1   | Issued For Planning |  | 01/02/21 | JP |
| RFV | DETAIL              |  | DATE     | BY |