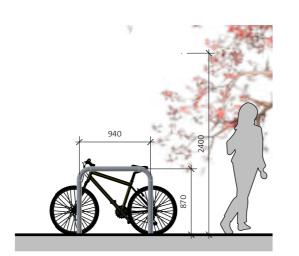

## Bike Storage







Cross Section A-A



Ground Floor Plan



## PLEASE NOTE:

Copyright of this drawing is reserved by BRH Architecture and Engineering.

All construction methods, materials, installations to be in accordance with all building regulations and codes of practice at the time of construction.

All sub-contractors are ultimately responsible for ensuring compliance with regulations within their

The user of this drawing shall cross-check dimensions shown on this drawing with relevant dimensions shown on other drawings issued by BRH Architecture and Engineering and by other design consultants relevant to the project prior to any fabrication or construction on site. All errors, omissions and discovered inconsistencies to be reported to the BRH Architecture and Engineering

All trades to check dimen