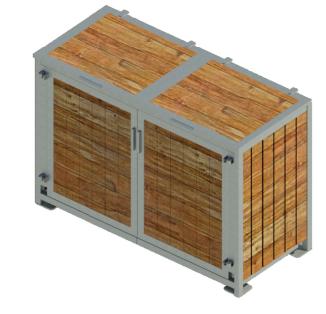

## Bin Storage

Bins Front Elevation

Cross Section B-B

| -   |                     |  |          |    |
|-----|---------------------|--|----------|----|
|     |                     |  |          |    |
| 1   | Issued For Planning |  | 01/02/21 | JP |
| RFV | DETAIL              |  | DATE     | BY |