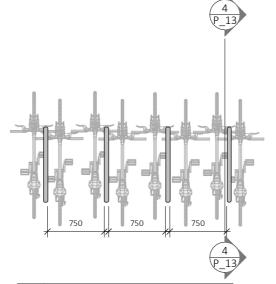

## Bike Storage







Cross Section A-A



Ground Floor Plan



## PLEASE NOTE:

Copyright of this drawing is reserved by BRH Architecture and Engineering.

All construction methods, materials, installations to be in accordance with all building regulations and codes of practice at the time of construction.

All sub-contractors are ultimately responsible for ensuring compliance with regulations within their

The user of this drawing shall cross-check dimensions shown on this drawing with relevant dimensions shown on other drawings issued by BRH Architecture and Engineering and by other design consultants relevant to the project prior to any fabrication or construction on site. All errors, omissions and discovered inconsistencies to be reported to the BRH Architecture and Engineering

All trades to check dimensions on site prior t